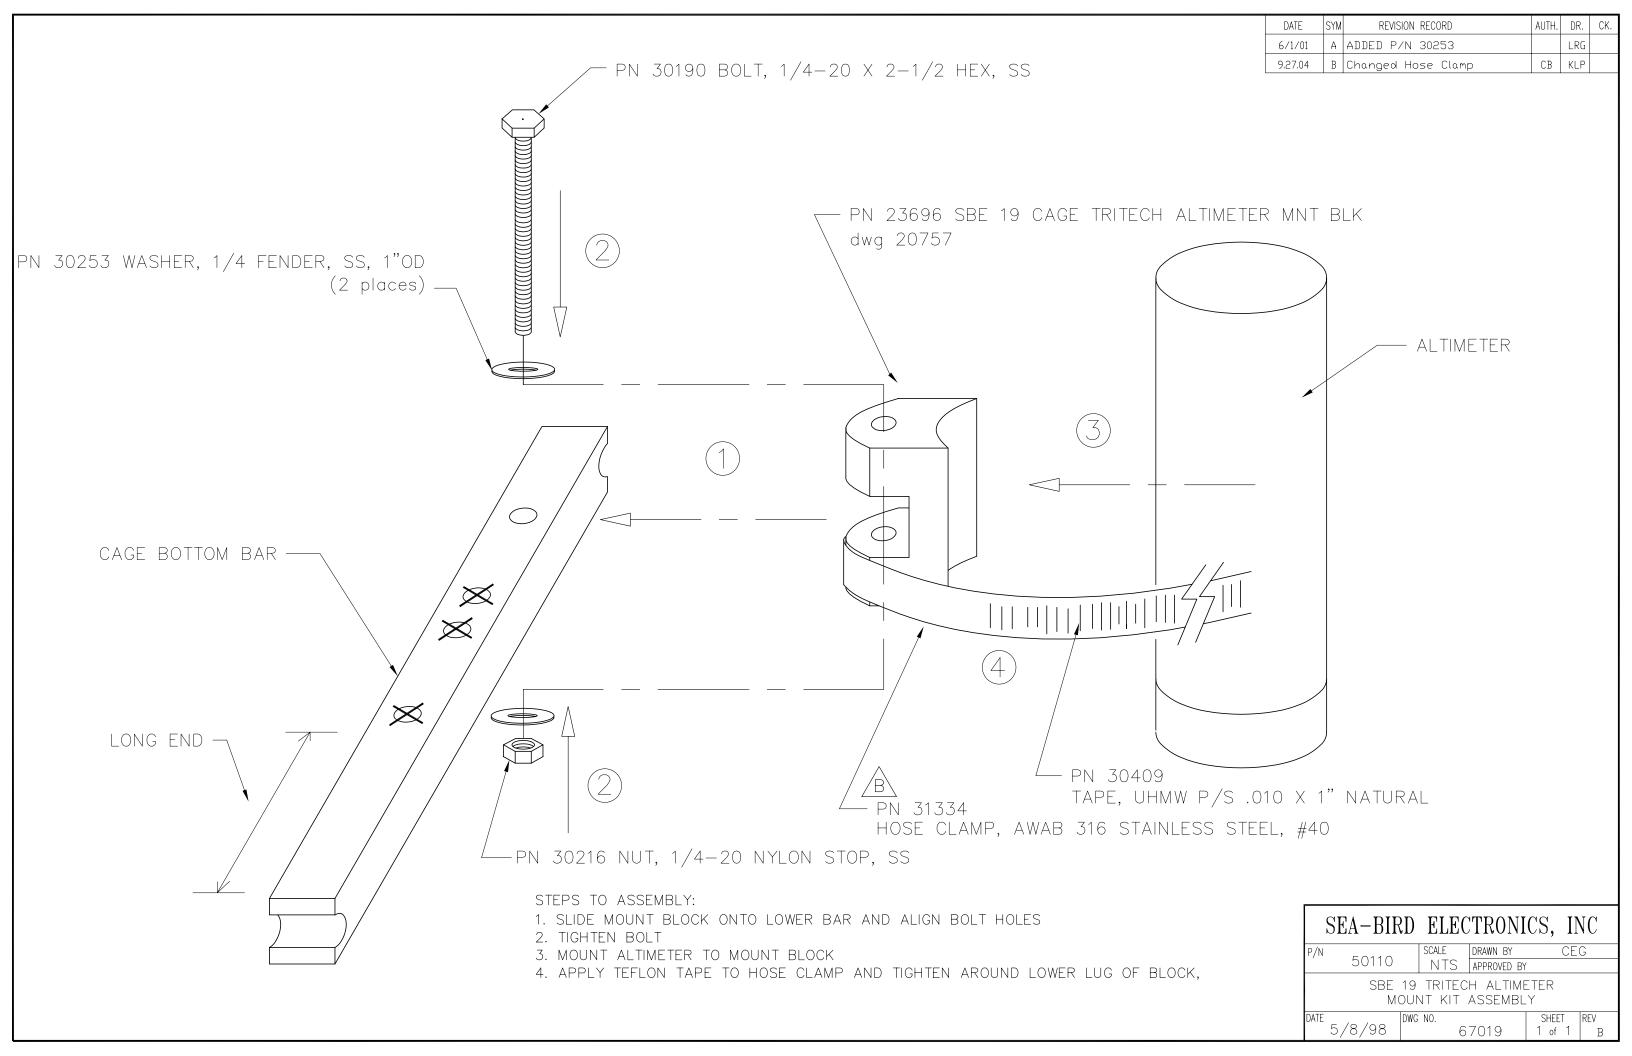

## SBE 19 to Tritech Altimeter Mount Kit

Kit Contents

| SBE P/N | Manufacturer P/N                                | Primary SBE Application                      | QTY |
|---------|-------------------------------------------------|----------------------------------------------|-----|
| 23696   | SBE 19 Cage Tritech Mnt Blk                     | Main sensor mount block                      | 1   |
| 30190   | Bolt, 1/4-20 x 2-1/2 HEX SS                     | Secures mount block to cage                  | 1   |
| 30216   | Nut, <sup>1</sup> / <sub>4</sub> -20 nylon stop | Secures mount block to cage                  | 1   |
| 30253   | Washer, 1/4 fender, SS, 1"OD                    | Provides support for Bolt and nut            | 2   |
| 30409   | Teflon Tape                                     | Insulates Hose clamp against other materials | 1   |
| 31334   | Hose Clamp, AWAB 316 SS, #40                    | Secures Tritech to mount block               | 1   |
| 67019   | SBE 19 Tritech Altimeter Mount Kit              | Assembly drawing for Altimeter mount kit     | 1   |

## Procedure for Kit Assembly

- 1. Block (23696) slides onto cage bottom bar as shown.
- 2. Secure block to age with bolt (30190) and washer (30253) and nut (30216).
- 3. Hose clamp should be supplied with tape installed.
  - a. To install tape, line up tape with underside of hose clamp at clamp end.
  - b. Run tape along inside of hose clamp, and smooth it down until no air bubbles exist between them.
  - c. With a razor, cut tape off along the sides of the hose clamp.
- 4. Mount altimeter to block as shown, and tighten hose clamp until snug.